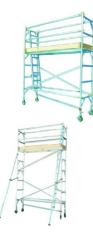

Access Scaffolding's lightweight mobile towers and doorway scaffolding is the efficient access answer to those situations where space is restricted or for getting into those tricky areas.

With Access Scaffolding's variety of models, you will have your internal maintenance access problems solved.

Simply assemble your mobile workstation and let the work begin.

## **Standard Features of Access Scaffolding:**

- Rapid erection and dismantle (no tools required)
- Colour-coded components
- Non marking polyurethane tyres
- Compatible standard scaffolding couplers

- All standards, transoms and braces manufactured from 48.4mm ø x 2.6mm wall thickness structural tube

- 450mm height adjustment for uneven surfaces
- Lightweight easily moved

Additional varying options:

- Width: 0.7m, Length 1.3m 2.0m 2.5m 3.0m, any combination possible, static or fixed.