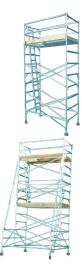

Access Scaffolding's aluminium free standing mobile towers are the efficient answer to most applications where an access tower is required. Access has a variety of models to suit your every need.

With Access Scaffolding's variety of models, you will have your internal maintenance access problems solved. Simply assemble your mobile workstation and let the work begin.

## **Standard Features of Access Scaffolding:**

- Up to 3.9m high
- Rapid erection and dismantle (no tools required)
- Colour-coded components
- Non marking polyurethane tyres
- Compatible standard scaffolding couplers
- All standards, transoms and braces manufactured from 48.4mm ø x 2.6mm wall thickness structural tube
  - 450mm height adjustment for uneven surfaces
  - Lightweight easily moved

Additional varying options:

- Width: 1.3m, Length 1.3m 2.0m 2.5m 3.0m, any combination possible, static or fixed.